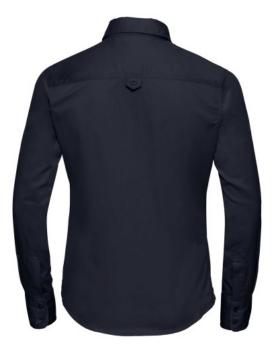

# RUSSELL CLASSIC TWILL LONG-SLEEVED WOMEN'S SHIRT

#### Specification

RUSSELL long sleeve shirt CLASSIC TWILL relaxed and stylish style combined with soft material.Collar button fasteners, two cuff buttons, left pocket.100% Cotton twill, 130 g / m2.Wash to 40 degrees dark weight L