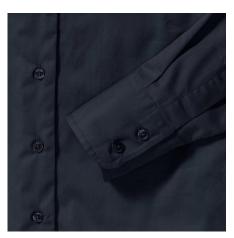

#### Specification

RUSSELL long sleeve shirt CLASSIC TWILL relaxed and stylish style combined with soft material.Collar button fasteners, two cuff buttons, left pocket.100% Cotton twill, 130 g / m2.Wash to 40 degrees dark weight L