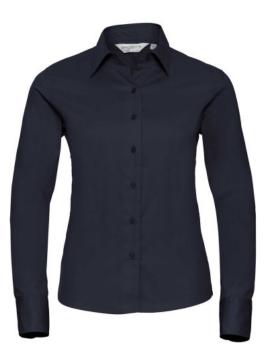

# RUSSELL CLASSIC TWILL LONG-SLEEVED WOMEN'S SHIRT

#### Specification

RUSSELL long sleeve shirt CLASSIC TWILL relaxed and stylish style combined with soft material.Collar button fasteners, two cuff buttons, left pocket.100% Cotton twill, 130 g / m2.Wash to 40 degrees dark weight L