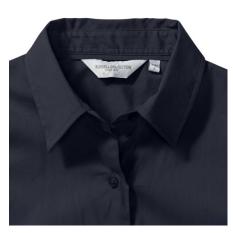

# RUSSELL CLASSIC TWILL LONG-SLEEVED WOMEN'S SHIRT

#### Specification

RUSSELL long sleeve shirt CLASSIC TWILL relaxed and stylish style combined with soft material.Collar button fasteners, two cuff buttons, left pocket.100% Cotton twill, 130 g / m2.Wash to 40 degrees dark weight L